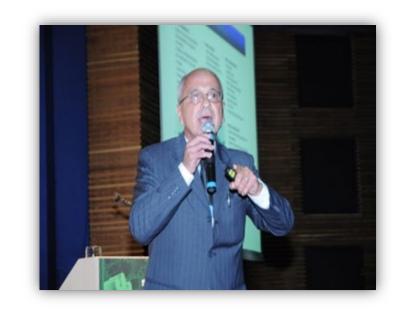

#### Prof. Msc. Gilson Paula Lopes de Souza

Professor for Logistic, Production Strategy and Project Management (since Feb 2011) at the Fae Centro Universitário

#### **Secondary Education**

- Degrees in Mechanical, Production and Safety Engineerings School of Industrial Engineering (FEI) - 1979
- Doctoral program in Mechanical Engineering at the São Paulo University

#### **Practical experience (selection)**

36 years of work experience undertaken in large multinational companies-Renault & Nissan, Volkswagen, Ford (Autolatina), and group Simoldes - where I held the followings positions: Industrial Director, Industrial Project General Manager, Manufacturing General Manager, Quality Executive Manager, and Product Engineering Supervisor.

Contact/Profile:

https://www.linkedin.com/in/gilson-souza-09b97410b/

- 1. Presentation universities and lectures
- 2. Task
- 3. Organization
- 4. Start Now!