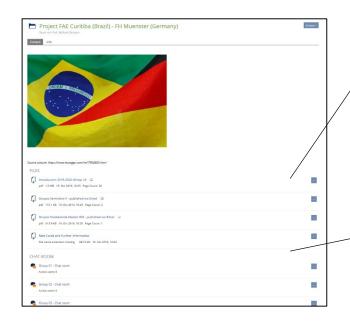

#### Teams & Plattform

- 16 teams
- Each with 3 FAE und 3 or 4 MSB students
- Collaboration necessary /way open

Chat Rooms
Link to Upload area (google drive)

**FH MÜNSTER** 

University of Applied Sciences

Link: fhms.eu/BRA\_GER

Source picture: https://pixabay.com

- 1. Presentation universities and lectures
- 2. Task
- 3. Organization
- 4. Start Now!

# Start now

1. Join Fileserver/ Platform

Link: fhms.eu/BRA\_GER

2. Check group

PDF files available on server

3. Meet in chatroom with your group number

First welcome; share contacts

**CHAT ROOM** 