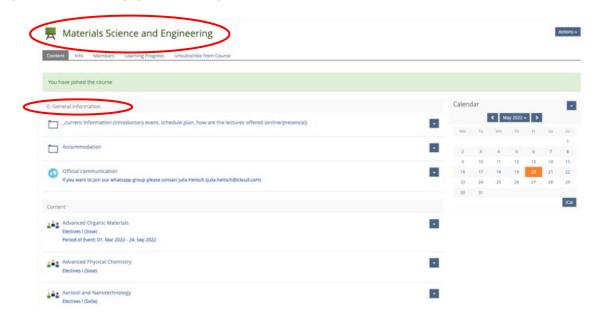

If you click on the Materials Science and Engineering program, you will see "General Information" in the first place. Important here are **the info and notifications**, which contain, among other things, **information about exams** and **attendance events**If you keep scrolling, you will find your **modules** for each semester.