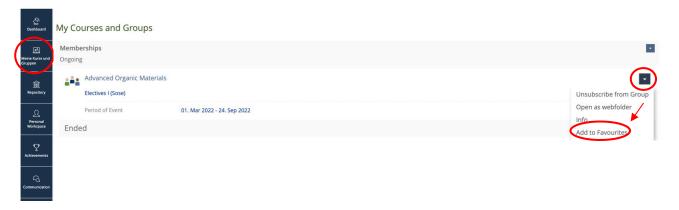

Subjects taken will then appear in "My Courses and Groups". You can then assign each of the groups to your dashboard (personal desktop) by clicking on the blue arrow and selecting "Add as Favorites". This gives you faster access.

### Clean up your dashboard

After the semester is over and you have passed the exam, you can clean up your dashboard by clicking on the arrow behind the courses again and selecting the action "End Group Membership" and "Remove from Favorites". This is important so that you do not receive any more emails from the course.