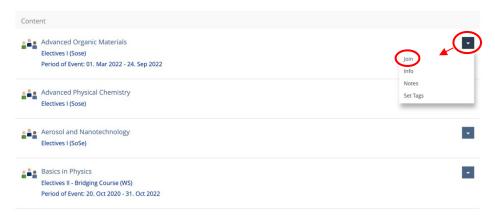

By clicking on the arrow in the **blue box on the right**, you can open the actions and thus **join each subject**. This is important to get all the **latest information and documentation** about their courses.