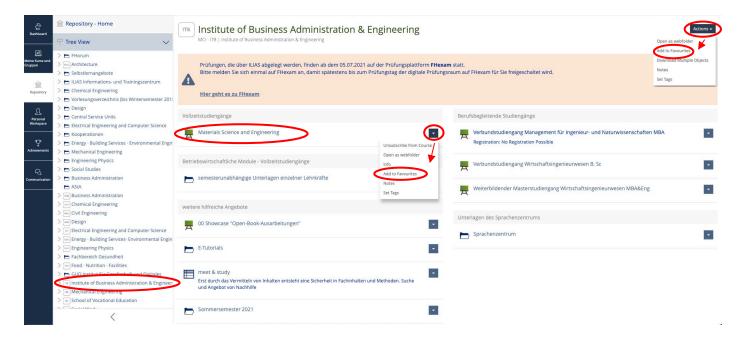

#### Overview and taking courses

The entry page "Magazine" and the Institute of Technical Business Administration will take you to the Materials Science and Engineering Master Program.

We recommend adding the Institute of Technical Business Administration (ITB) and the Materials Science and Engineering Program to your favorites. To do this, go to the right and click on the arrow in the blue box and select "Add to favorites".

By clicking on the arrow in the **blue box on the right**, you can open the actions and thus **join each subject**. This is important to get all the **latest information and documentation** about their courses.

Subjects taken will then appear in "My Courses and Groups". You can then assign each of the groups to your dashboard (personal desktop) by clicking on the blue arrow and selecting "Add as Favorites". This gives you faster access.