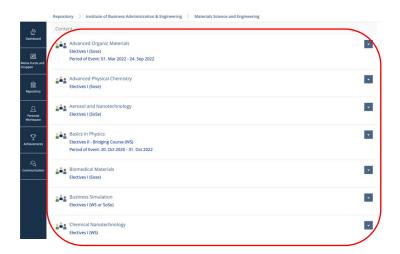

#### Overview and taking courses

The entry page "Magazine" and the Institute of Technical Business Administration will take you to the Materials Science and Engineering Master Program.

We recommend adding the Institute of Technical Business Administration (ITB) and the Materials Science and Engineering Program to your favorites. To do this, go to the right and click on the arrow in the blue box and select "Add to favorites".

If you click on the Materials Science and Engineering program, you will see "General Information" in the first place. Important here are **the info and notifications**, which contain, among other things, **information about exams** and **attendance events**If you keep scrolling, you will find your **modules** for each semester.