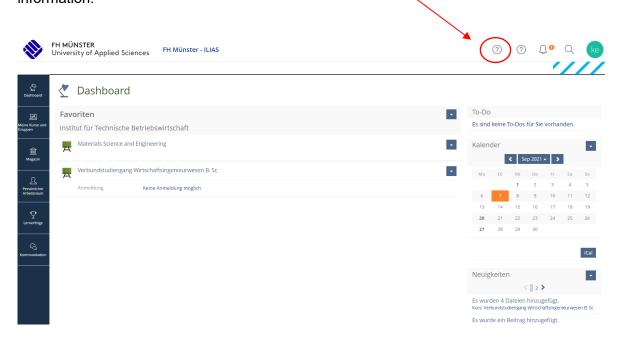

If you need **help** regarding various ILIAS functions, you can click on the left of the two **question marks** in the dashboard and use a keyword to retrieve the corresponding information.